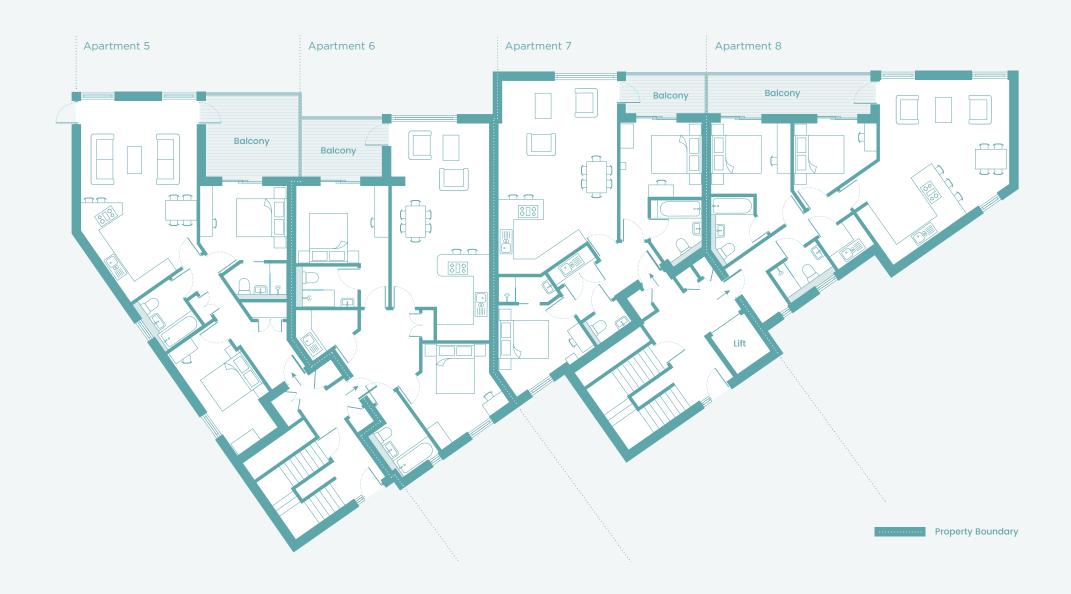

# **GROUND FLOOR**

# FIRST FLOOR

## **GROUND & FIRST FLOOR**

## Apartment 1 / Apartment 5

| Living, Dining & Kitchen | 4.65 x 8.10m |
|--------------------------|--------------|
| Bedroom 1                | 3.50 x 2.95m |
| En-suite                 | 2.50 x 1.25m |
| Bedroom 2                | 5.00 x 2.50m |
| Bathroom                 | 2.30 x 1.85m |

Apartment 2 / Apartment 6

| Living, Dining & Kitchen | 3.90 x 8.70m |
|--------------------------|--------------|
| Bedroom 1                | 3.70 x 3.10m |
| En-suite                 | 2.20 x 1.60m |
| Bedroom 2                | 3.60 x 4.25m |
| Bathroom                 | 2.00 x 2.95m |
| Utility                  | 2.45 x 2.00m |

### Apartment 3 / Apartment 7

| Living, Dining & Kitchen | 4.55 x 7.75m |
|--------------------------|--------------|
| Bedroom 1                | 3.25 x 2.95m |
| En-suite                 | 2.00 x 2.55m |
| Bedroom 2                | 3.90 x 3.60m |
| Bathroom                 | 2.40 x 1.00m |

### Apartment 4 / Apartment 8

| Living, Dining & Kitchen | 5.15 x 7.35m |
|--------------------------|--------------|
| Bedroom 1                | 3.20 x 2.85m |
| En-suite                 | 1.70 x 2.80m |
| Bedroom 2                | 3.35 x 3.40m |
| Bathroom                 | 2.20 x 1.45m |
| Utility                  | 1.80 x 1.45m |