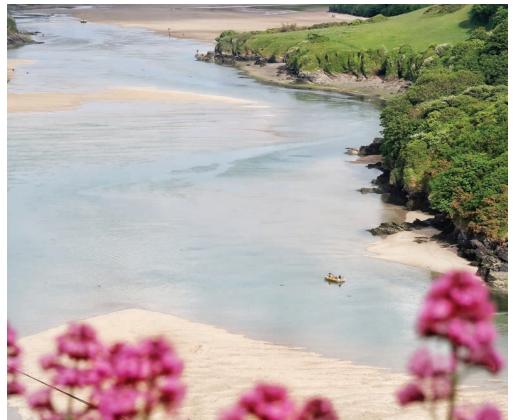

<sup>1.</sup> Surfers on Fistral Beach. 2. Coastal Walk near Porth. 2. Gannel Estuary.