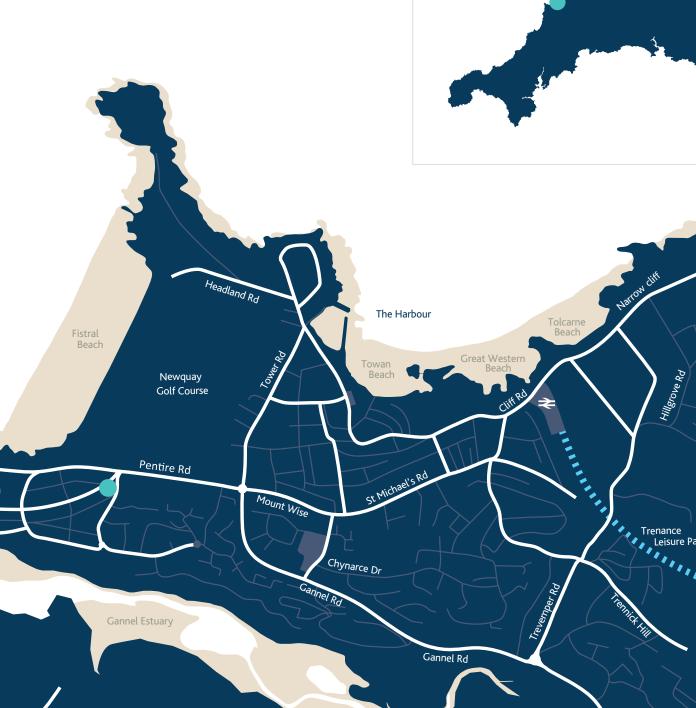

# **LOCATION**

The apartments are positioned on Newquay's Pentire Headland, making it the perfect location for water sport enthusiasts with easy access to Fistral Beach and the River Gannel.

Award-winning restaurants and a golf course are also nearby. It is the ideal place to enjoy a truly Cornish coastal lifestyle.