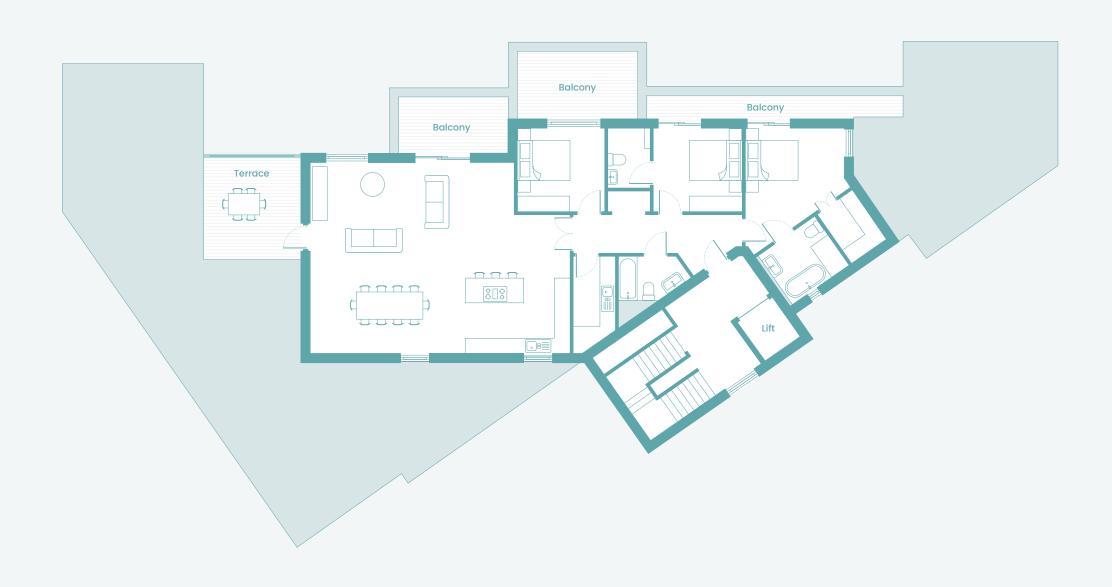

# **PENTHOUSE**

## Penthouse

| Living, Dining & Kitchen | 9.95 x 7.30m |
|--------------------------|--------------|
| Bedroom 1                | 3.85 x 4.95m |
| En-suite                 | 2.80 x 2.25m |
| Dressing Room            | 1.65 x 2.25m |
| Bedroom 2                | 3.40 x 3.25m |
| En-suite                 | 1.60 x 2.35m |
| Bedroom 3                | 3.35 x 3.25m |
| Bathroom                 | 2.20 x 2.75m |
| Utility                  | 1.60 x 3.75m |