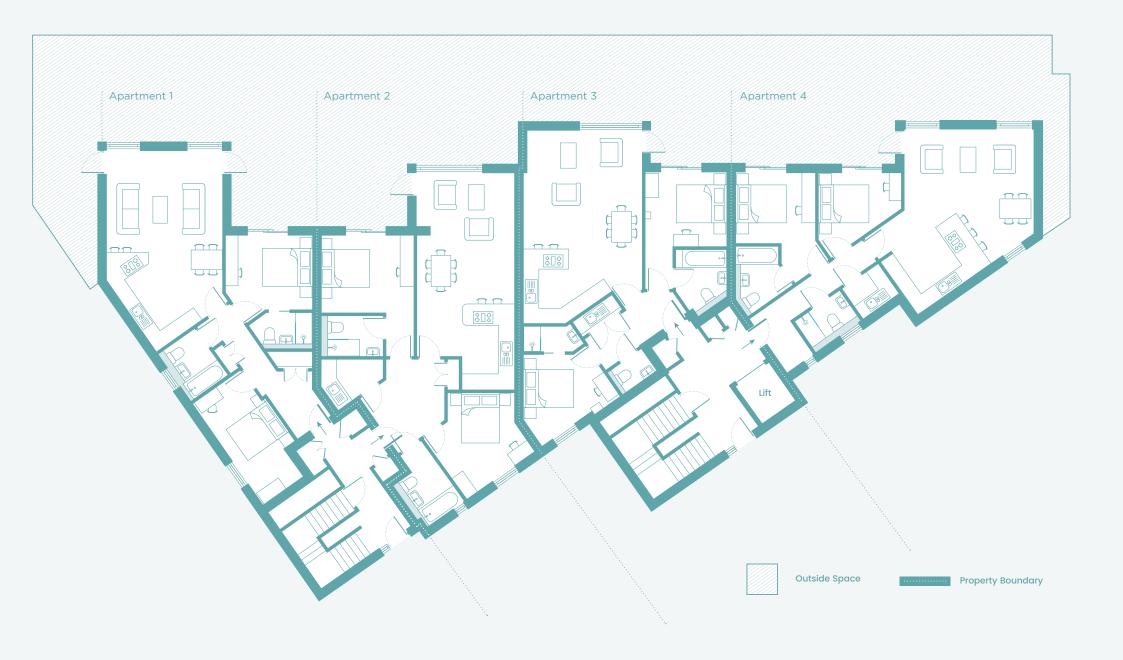

## Apartment 1 / Apartment 5

| Living, Dining & Kitchen | 4.65 x 8.10m |
|--------------------------|--------------|
| Bedroom 1                | 3.50 x 2.95m |
| En-suite                 | 2.50 x 1.25m |
| Bedroom 2                | 5.00 x 2.50m |
| Bathroom                 | 2.30 x 1.85m |

Apartment 2 / Apartment 6

| Living, Dining & Kitchen | 3.90 x 8.70m |
|--------------------------|--------------|
| Bedroom 1                | 3.70 x 3.10m |
| En-suite                 | 2.20 x 1.60m |
| Bedroom 2                | 3.60 x 4.25m |
| Bathroom                 | 2.00 x 2.95m |
| Utility                  | 2.45 x 2.00m |

### Apartment 3 / Apartment 7

| Living, Dining & Kitchen | 4.55 x 7.75m |
|--------------------------|--------------|
| Bedroom 1                | 3.25 x 2.95m |
| En-suite                 | 2.00 x 2.55m |
| Bedroom 2                | 3.90 x 3.60m |
| Bathroom                 | 2.40 x 1.00m |

### Apartment 4 / Apartment 8

| Living, Dining & Kitchen | 5.15 x 7.35m |
|--------------------------|--------------|
| Bedroom 1                | 3.20 x 2.85m |
| En-suite                 | 1.70 x 2.80m |
| Bedroom 2                | 3.35 x 3.40m |
| Bathroom                 | 2.20 x 1.45m |
| Utility                  | 1.80 x 1.45m |