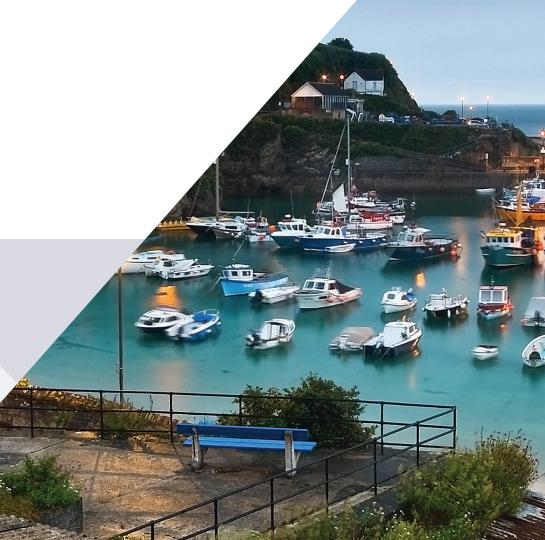

# **NEWQUAY**

Newquay is one of the most sought after destinations in the UK. Located on the north Cornish coast, the town is perched on cliffs overlooking the Atlantic Ocean with miles of glorious golden sandy beaches.

It is a hub for Cornish culture and adventure - whether it's surfing at Fistral Beach, stand up paddle boarding on the River Gannel, strolling through Trenance Gardens by the lake, or sitting in Rick Stein's restaurant eating fish and chips whilst watching the sun set - there's plenty for everyone to enjoy.

The town has everything you need for that laid-back Cornish lifestyle you've always dreamed of, from cosy coffee hangouts, to independent shops and trendy bars. There are also plenty of family days out, with a zoo and aquarium centrally located within the town.

<sup>1.</sup> Surfers on Fistral Beach. 2. Coastal Walk near Porth. 2. Gannel Estuary.