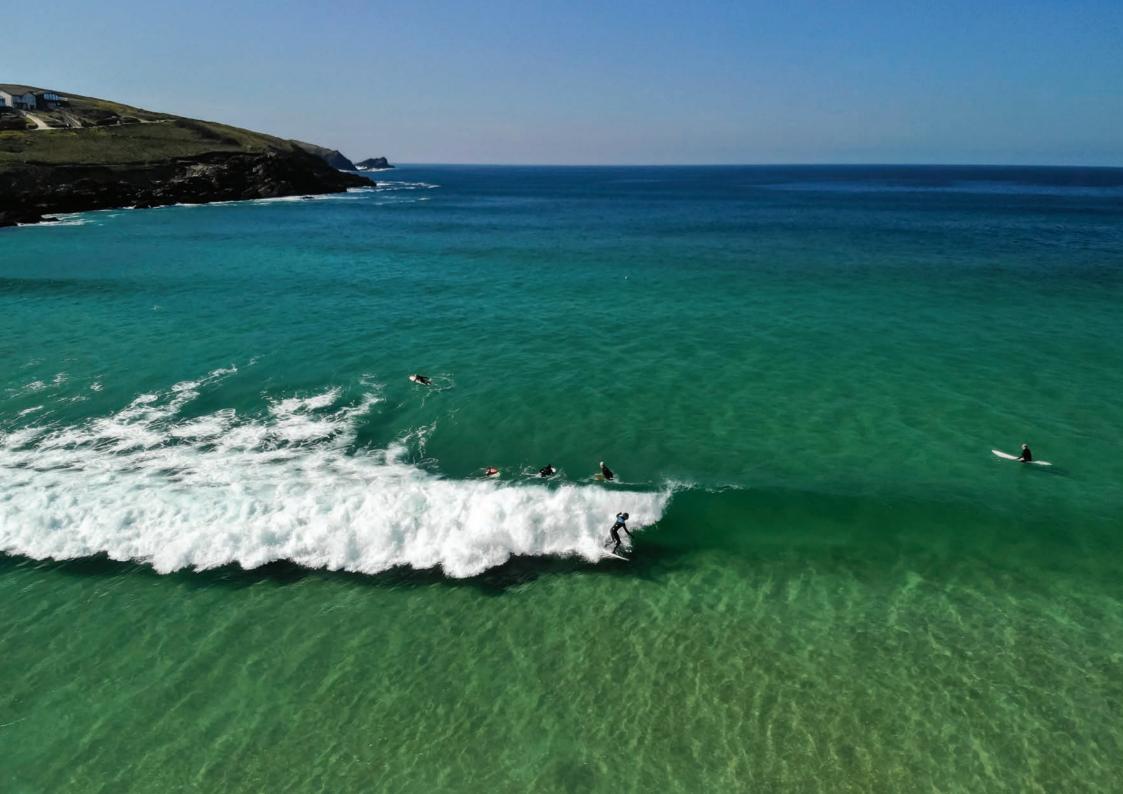

<sup>1.</sup> Surfers on Fistral Beach. 2. Coastal Walk near Porth. 2. Gannel Estuary.