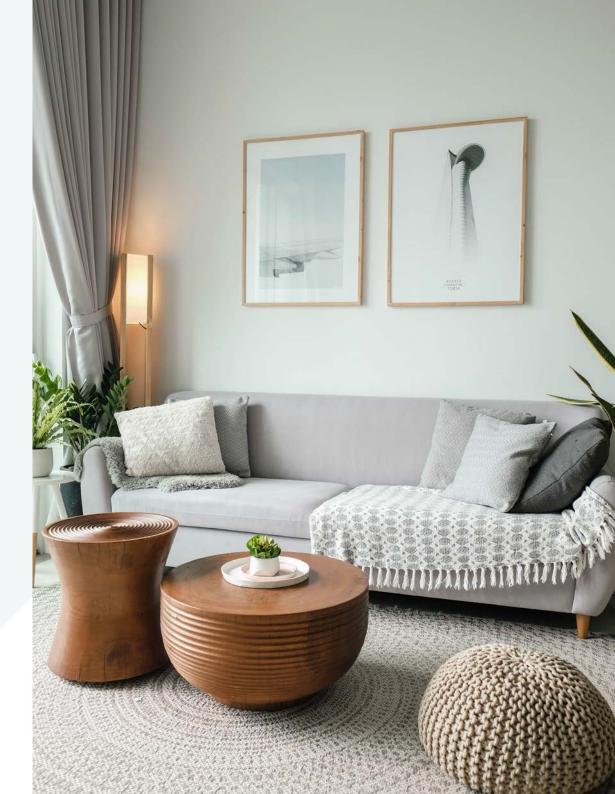

4 / Apartment 8

| Living, Dining & Kitchen | 5.15 x 7.35m |
|--------------------------|--------------|
| Bedroom 1                | 3.20 x 2.85m |
| En-suite                 | 1.70 x 2.80m |
| Bedroom 2                | 3.35 x 3.40m |
| Bathroom                 | 2.20 x 1.45m |
| Utility                  | 1.80 x 1.45m |

# **PENTHOUSE**



## Penthouse

| Living, Dining & Kitchen | 9.95 x 7.30m |
|--------------------------|--------------|
| Bedroom 1                | 3.85 x 4.95m |
| En-suite                 | 2.80 x 2.25m |
| Dressing Room            | 1.65 x 2.25m |
| Bedroom 2                | 3.40 x 3.25m |
| En-suite                 | 1.60 x 2.35m |
| Bedroom 3                | 3.35 x 3.25m |
| Bathroom                 | 2.20 x 2.75m |
| Utility                  | 1.60 x 3.75m |



#### **INTERIORS**

#### Stylish, luxurious & practical

#### Kitchen & Utility

- Quality handleless kitchens in a choice of colours
- Marble effect worktops with upstand and splash back
- Under-mounted stainless steel sink with boil-water tap
- Stainless steel electric fan oven, built-in microwave and induction hob
- Integrated fridge freezer and dishwasher
- Ceiling mounted extractor
- Wine cooler
- Utility area with fitted washing machine and dryer, worktop and storage cupboard

#### Flooring & Finishes

- Wide plank engineered oak flooring in living areas and hallways
- 100% wool carpets in bedrooms
- Contemporary hand painted internal doors with brushed stainless steel furniture
- Oversized front doors
- Powder coasted aluminium windows

#### Heating & Electrical Systems

- Remote