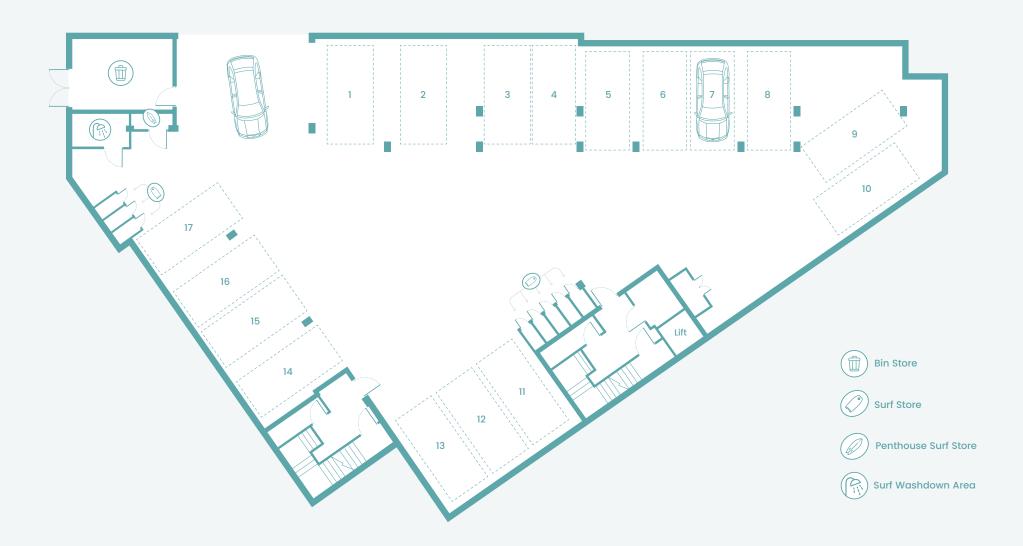

# **BASEMENT PARKING**

# **GROUND FLOOR**

# FIRST FLOOR

## **GROUND & FIRST FLOOR**

#### Parking & Communal Areas

- Allocated parking one space per apartment, two for the penthouse
- Additional parking spaces available at extra cost
- Passenger lift to all floors
- · Secure electric gate to parking area
- External power sockets in parking area
- Electric vehicle charging points
- Individual secure surf stores
- Surf wash-down facility
- Exterior taps
- Full lighting in parking areas